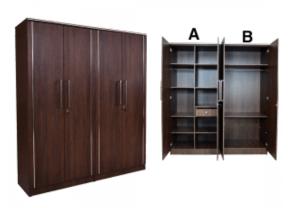

# Silvery Wardrobe - WD4A

Model No:LF-SLVY-W4A-CKT-S

### **Specifications:**

Type: 2 Door Wardrobe
Material: Partical Board
Country Of Origin: Sri Lanka
Dimensions: L90 W55 H207(cm)

• Colors: Classic Teak

Date: 01/09/2022 - 20:47