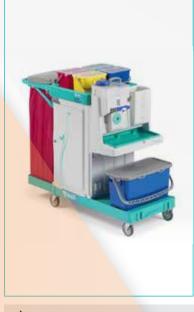

#### Magic System 800S

Trolley with 3 areas: 120 L foldable bag holder, closed storage area with drawer and washing area with soaking station

⚠ Dosely (cod. 00005905V), bag and lid not included - Sizes with closed bag holder: 100x60x145 cm

## Technical information code notes cm L pcs kg m³ DS800S0C0A00 \$\sqrt{1}34 \sqrt{6} \sqrt{117} 120 1 28,88 0,267

#### Advantages

- **Total control:** reduces subjectivity of the operator allowing total control of the dosage
- Effective: the cleaning solution is protected in a hermetic tank that keeps intact the active ingredients of the chemical
- **Versatile:** allows you to adapt the moistness of the mop to the size of the area to be cleaned and the type of floor
- Versatile: bag holder provided with a drawer that can be used to carry cleaning tools or to collect waste if used with the convenient insert
- **Hygienic:** the plastic frames clearly separate the trolley modules avoiding contamination between the washing, storage and waste collection area
- **Shock-resistant:** polypropylene, naturally stainless and elastic, guarantees shockproof performance
- Easy to maintain: the smooth surfaces and the absence of cavities facilitate cleaning and guarantee a high level of hygiene
- **Highest safety:** key system to manage safely the trolley
- **Customisable:** the panels of the trolley can be customized with decorative motifs, advertising or with the image of the cleaning company to make the trolley a means of communication

# Material Polypropylene

Magic System configurations are designed to better meet the needs of those who need an integrated washing system in the trolley. They are equipped with 4L colour coded buckets with transparent lids and 125 mm wheels