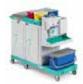

#### Magic System 800S

Trolley with 3 areas: 120 L foldable bag holder, closed storage area with drawer and washing area with soaking station

⚠ Dosely (cod. 00005905V), bag and lid not included - Sizes with closed bag holder: 100x60x145 cm

## Technical information code notes cm L pcs kg m³ DS800S0C0A00 \$\sqrt{1}34 \sqrt{6} \sqrt{117} 120 1 28,88 0,267

#### Advantages

- **Total control:** reduces subjectivity of the operator allowing total control of the dosage
- Effective: the cleaning solution is protected in a hermetic tank that keeps intact the active ingredients of the chemical
- **Versatile:** allows you to adapt the moistness of the mop to the size of the area to be cleaned and the type of floor
- Versatile: bag holder provided with a drawer that can be used to carry cleaning tools or to collect waste if used with the convenient insert
- **Hygienic:** the plastic frames clearly separate the trolley modules avoiding contamination between the washing, storage and waste collection area
- **Shock-resistant:** polypropylene, naturally stainless and elastic, guarantees shockproof performance
- Easy to maintain: the smooth surfaces and the absence of cavities facilitate cleaning and guarantee a high level of hygiene
- **Highest safety:** key system to manage safely the trolley
- **Customisable:** the panels of the trolley can be customized with decorative motifs, advertising or with the image of the cleaning company to make the trolley a means of communication

# Material Polypropylene

Magic System configurations are designed to better meet the needs of those who need an integrated washing system in the trolley. They are equipped with 4L colour coded buckets with transparent lids and 125 mm wheels