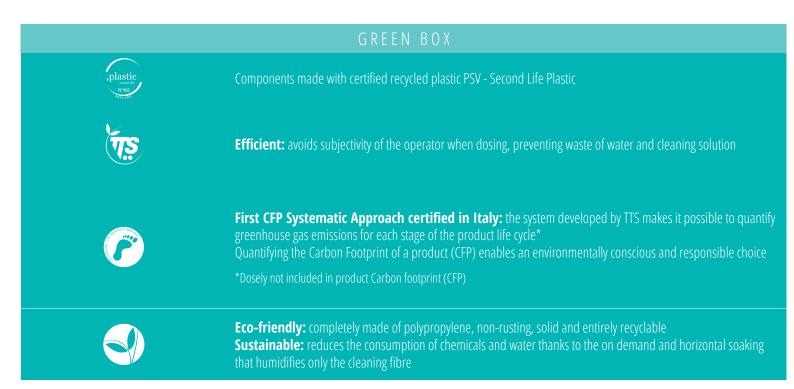

# Material Polypropylene

Magic System configurations are designed to better meet the needs of those who need an integrated washing system in the trolley. They are equipped with 4L colour coded buckets with transparent lids and 125 mm wheels

**Features** 