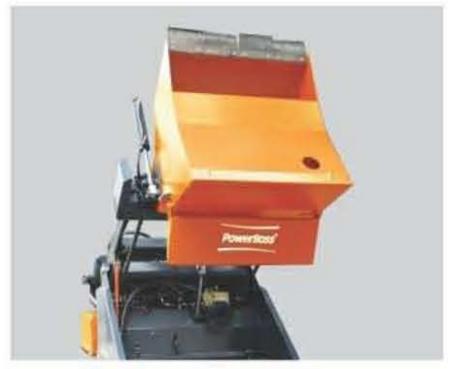

A multi level high dump of 1.52 m guarantees that debris can be emptied into all types of rubbish bin.

## The Rotary Trash Relocator System

High visibility, multi-level high dump with RTR® (Rotary Trash Relocator) system ensures maximum hopper loading.

| Technical Specifications           |        |                    |
|------------------------------------|--------|--------------------|
| Sweeping width                     | mm     | 914                |
| with one side/two side brushes     | mm     | 1345 / 1775        |
| Sweeping performance (theoretical) | m²/h   | 11527 / 13000      |
| Dirt hopper volume                 | litres | 280                |
| Emptying height up to              | mm     | 1523               |
| Filter area                        | m2     | 8.56               |
| Power/output                       | kW     | 14.9               |
| Speed                              | km/hr  | 9.66               |
| Weight, ready for operation        | kg     | 1159               |
| Length x Width x Height            | mm     | 2005 x 1345 x 1345 |