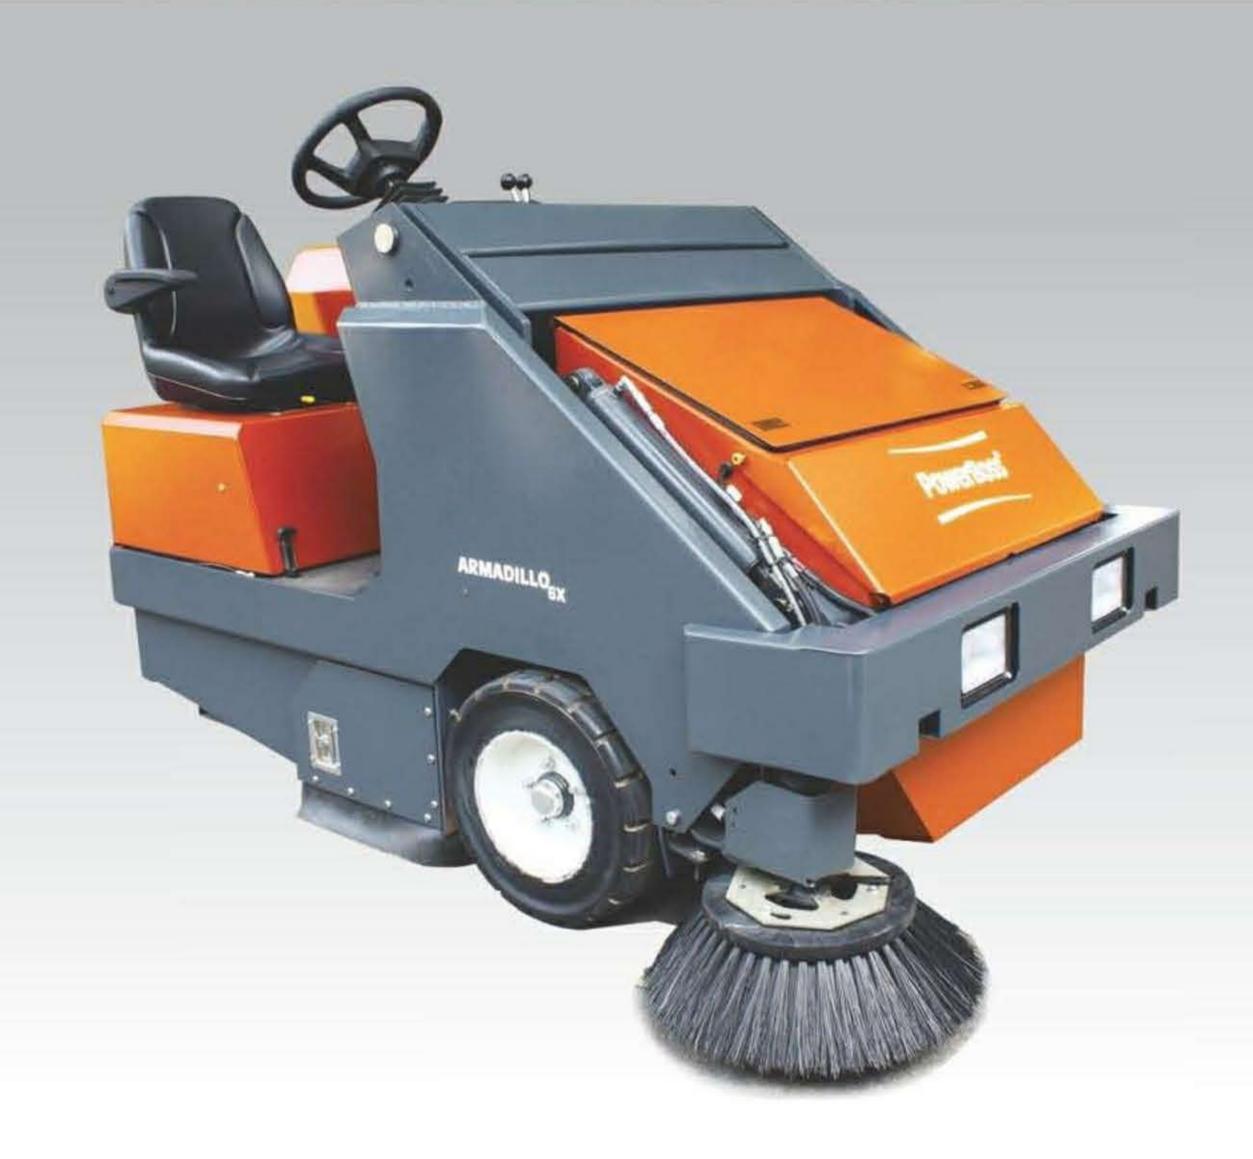

## ARMADILLO SW/6XV

Extra toughness and value in a compact, Versatile Sweeper

For Industrial Cleaning

## The advantages at a glance:

Large wheels and a comfort seat ensure permanent ergonomic use even on rough terrain and under extreme conditions.

High degree of separation over 99%.

The large filter surface area ensures release of clean air into the atmosphere.

A multi level high dump of 1.52 m guarantees that debris can be emptied into all types of rubbish bin.

## The Rotary Trash Relocator System

High visibility, multi-level high dump with RTR® (Rotary Trash Relocator) system ensures maximum hopper loading.

| Technical Specifications           |        |                    |
|------------------------------------|--------|--------------------|
| Sweeping width                     | mm     | 914                |
| with one side/two side brushes     | mm     | 1345 / 1775        |
| Sweeping performance (theoretical) | m²/h   | 11527 / 13000      |
| Dirt hopper volume                 | litres | 280                |
| Emptying height up to              | mm     | 1523               |
| Filter area                        | m2     | 8.56               |
| Power/output                       | kW     | 14.9               |
| Speed                              | km/hr  | 9.66               |
| Weight, ready for operation        | kg     | 1159               |
| Length x Width x Height            | mm     | 2005 x 1345 x 1345 |