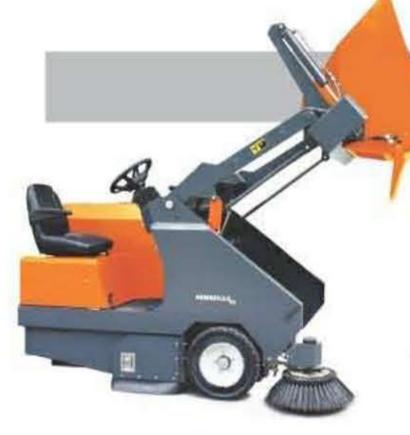

## The advantages at a glance:

Large wheels and a comfort seat ensure permanent ergonomic use even on rough terrain and under extreme conditions.

High degree of separation over 99%.

The large filter surface area ensures release of clean air into the atmosphere.

A multi level high dump of 1.52 m guarantees that debris can be emptied into all types of rubbish bin.

## The Rotary Trash Relocator System

High visibility, multi-level high dump with RTR® (Rotary Trash Relocator) system ensures maximum hopper loading.

| Technical Specifications           |        |                    |
|------------------------------------|--------|--------------------|
| Sweeping width                     | mm     | 914                |
| with one side/two side brushes     | mm     | 1345 / 1775        |
| Sweeping performance (theoretical) | m²/h   | 11527 / 13000      |
| Dirt hopper volume                 | litres | 280                |
| Emptying height up to              | mm     | 1523               |
| Filter area                        | m2     | 8.56               |
| Power/output                       | kW     | 14.9               |
| Speed                              | km/hr  | 9.66               |
| Weight, ready for operation        | kg     | 1159               |
| Length x Width x Height            | mm     | 2005 x 1345 x 1345 |